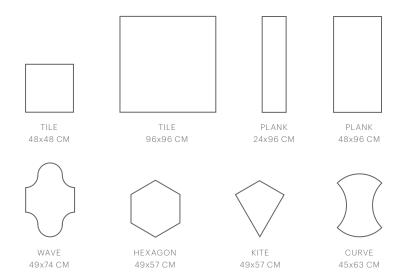

#### **Technical specifications**

The Figura concept comprises eight different shapes, each in 15 different qualities. The different colours and materials can be used on their own or in combination. Mix tiles and planks in different sizes for unique flooring solutions. The Figura shapes are cut to ensure perfect joints.