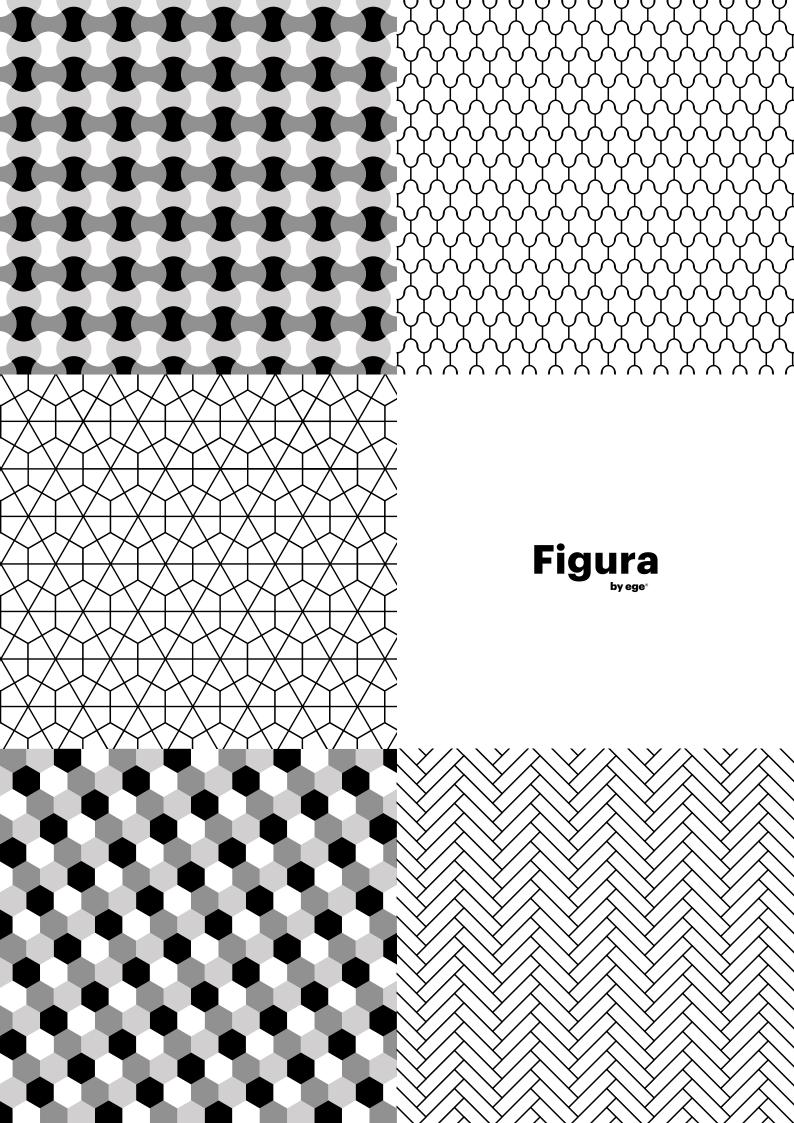

### 8 shapes - 15 qualities - 370 colours

#### **Technical specifications**

The Figura concept comprises eight different shapes, each in 15 different qualities. The different colours and materials can be used on their own or in combination. Mix tiles and planks in different sizes for unique flooring solutions. The Figura shapes are cut to ensure perfect joints.