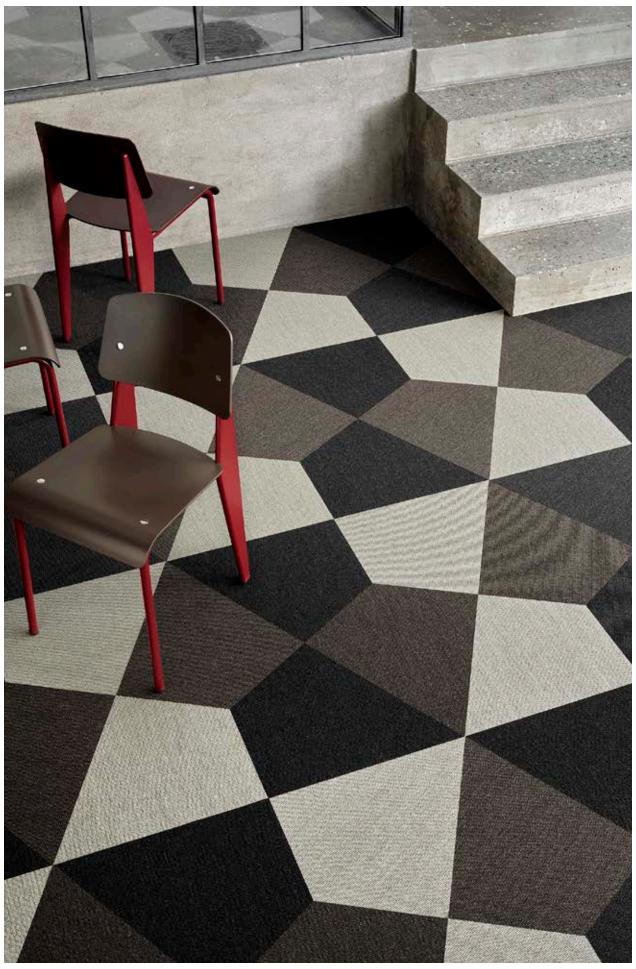

Mix different sizes, colours and materials for fascinating expressions with depth and structure. Experiment with your own combinations to define areas and focal points. Go bold with powerful contrast, or create a subtle, refined ambience by using different materials in the same colour tone. Figura opens a new, fresh dimension that encourages creativity to redefine floor design.

Browse through the brochure and find lots of patterns and great ideas to get you started. Now go ahead and play.

LAS4DL2: PLANK 24x96 CM DEPOCA KNIT ECOTRUST 0747P1120 / 0747P1805

LAS1DL1: HEXAGON 49x57 CM O HIGHLINE LOOP ECOTRUST SPOTLIGHT RFM52205117