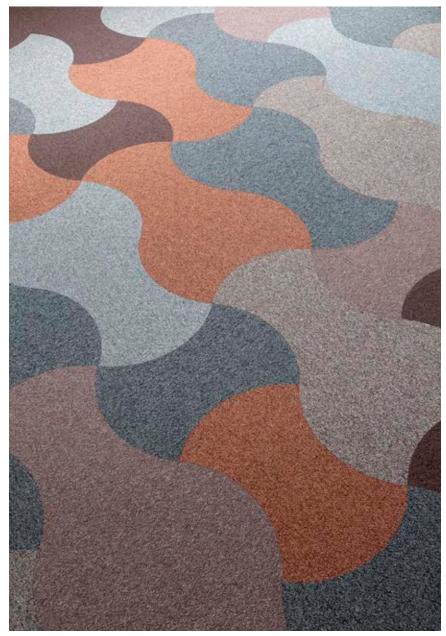

LAS6DL2: CURVE 45x63 CM 8 EPOCA PROFILE ECOTRUST 0603C1125 / 0603C1155 / 0603C1175 / 0603C1335 / 0603C1725 / 0603C1745

LAS2DL3: WAVE 49x74 CM  $\lozenge$  CONTRA STRIPE ECOTRUST 0691W1750  $\,/\,$  0691W1760  $\,/\,$  0691W1770