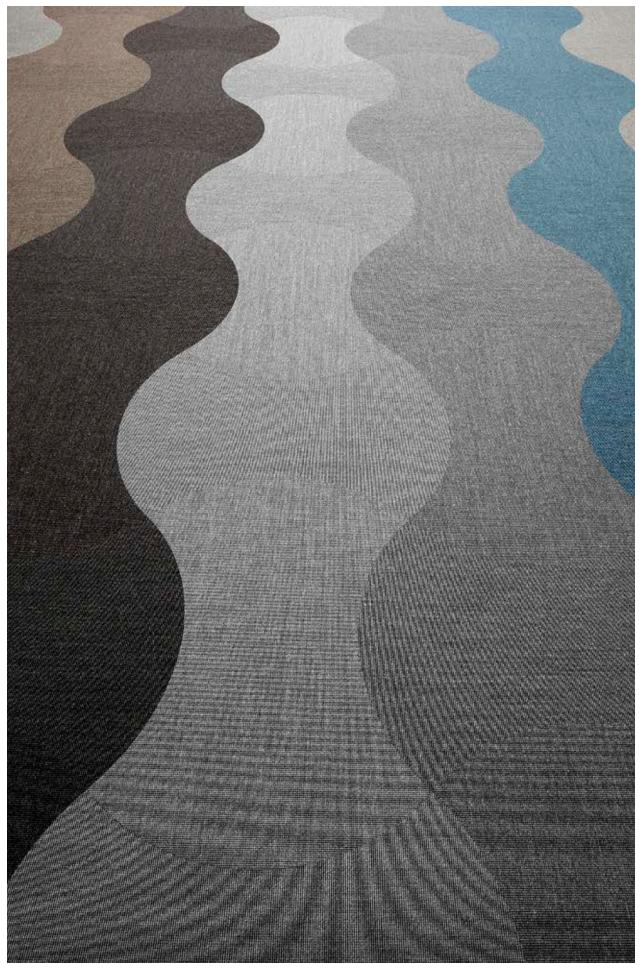

LAS6DL2: CURVE 45x63 CM 8 EPOCA PROFILE ECOTRUST 0603C1125 / 0603C1155 / 0603C1175 / 0603C1335 / 0603C1725 / 0603C1745

LAS2DL3: WAVE 49x74 CM  $\lozenge$  CONTRA STRIPE ECOTRUST 0691W1750  $\,/\,$  0691W1760  $\,/\,$  0691W1770