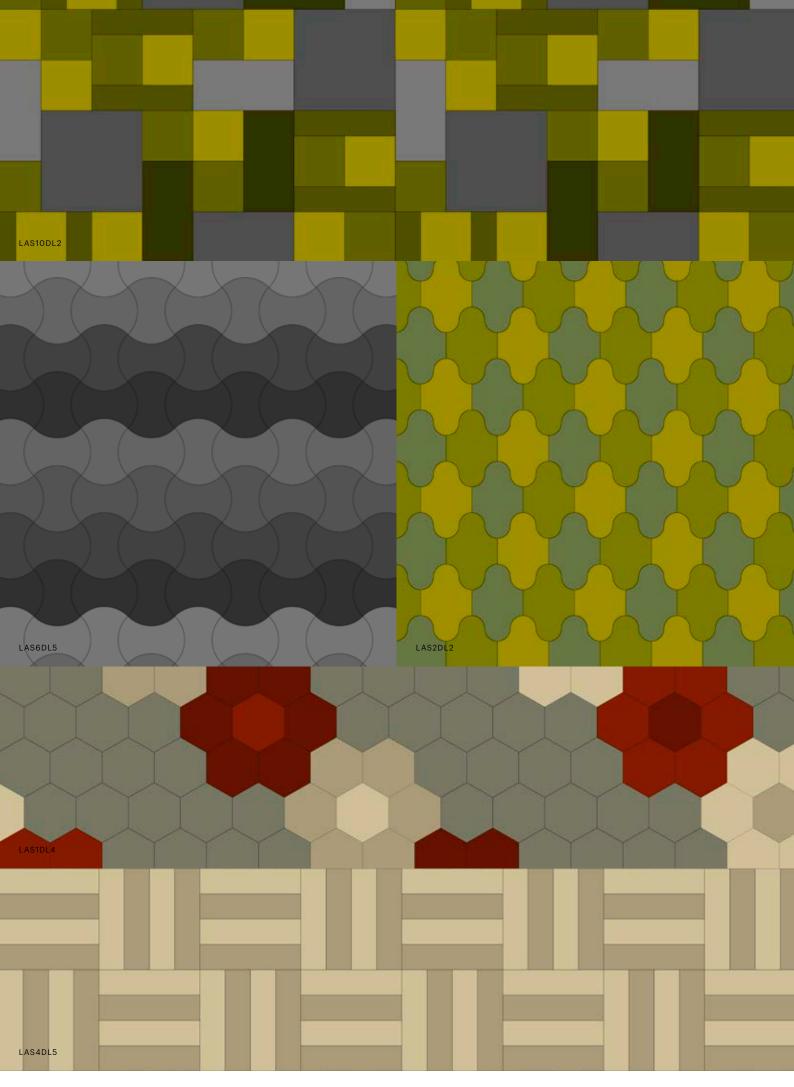

## The pure facts

#### **Technical specifications**

The Figura concept comprises eight different shapes, each in 15 different qualities. The different colours and materials can be used on their own or in combination. Mix tiles and planks in different sizes for unique flooring solutions. The Figura shapes are cut to ensure perfect joints.

Find pattern inspiration, full technical specifications, installation and maintenance guides at egecarpets.com.

LAS6DL3: CURVE 45x63 CM ® EPOCA CLASSIC ECOTRUST 0735C1155 / 0735C1185 / 0735C1645 / 0735C1670 / 0735C1745 / 0735C1775