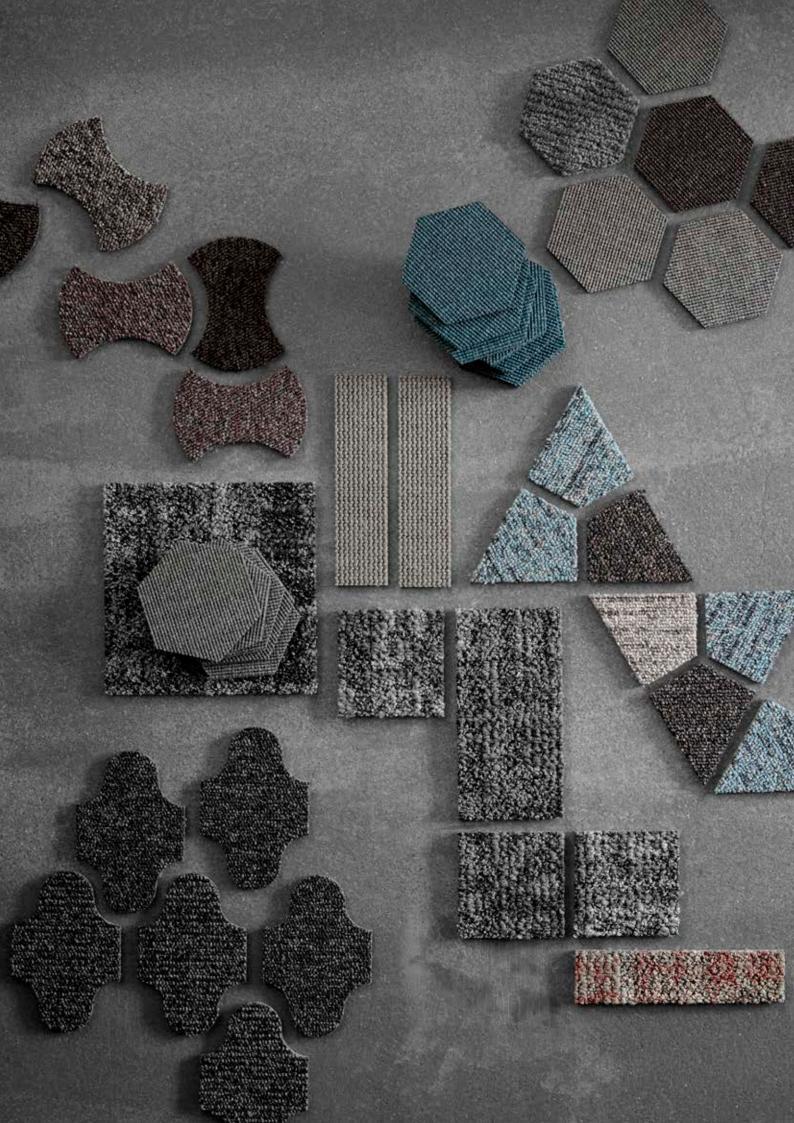

### 8 shapes - 15 qualities - 370 colours

#### **Technical specifications**

The Figura concept comprises eight different shapes, each in 15 different qualities. The different colours and materials can be used on their own or in combination. Mix tiles and planks in different sizes for unique flooring solutions. The Figura shapes are cut to ensure perfect joints.