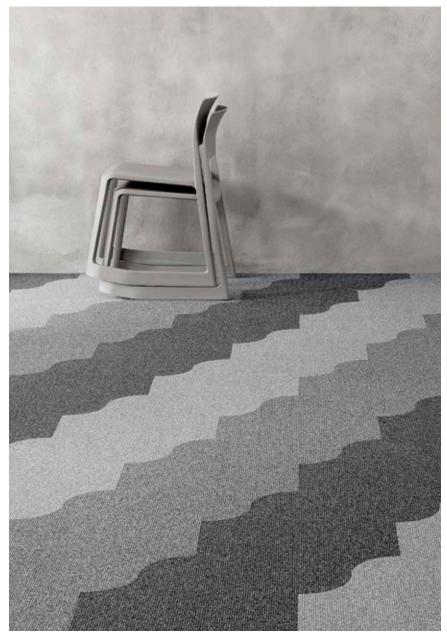

LAS6DL2: CURVE 45x63 CM 8 EPOCA PROFILE ECOTRUST 0603C1125 / 0603C1155 / 0603C1175 / 0603C1335 / 0603C1725 / 0603C1745

LAS2DL3: WAVE 49x74 CM  $\lozenge$  CONTRA STRIPE ECOTRUST 0691W1750  $\,/\,$  0691W1760  $\,/\,$  0691W1770