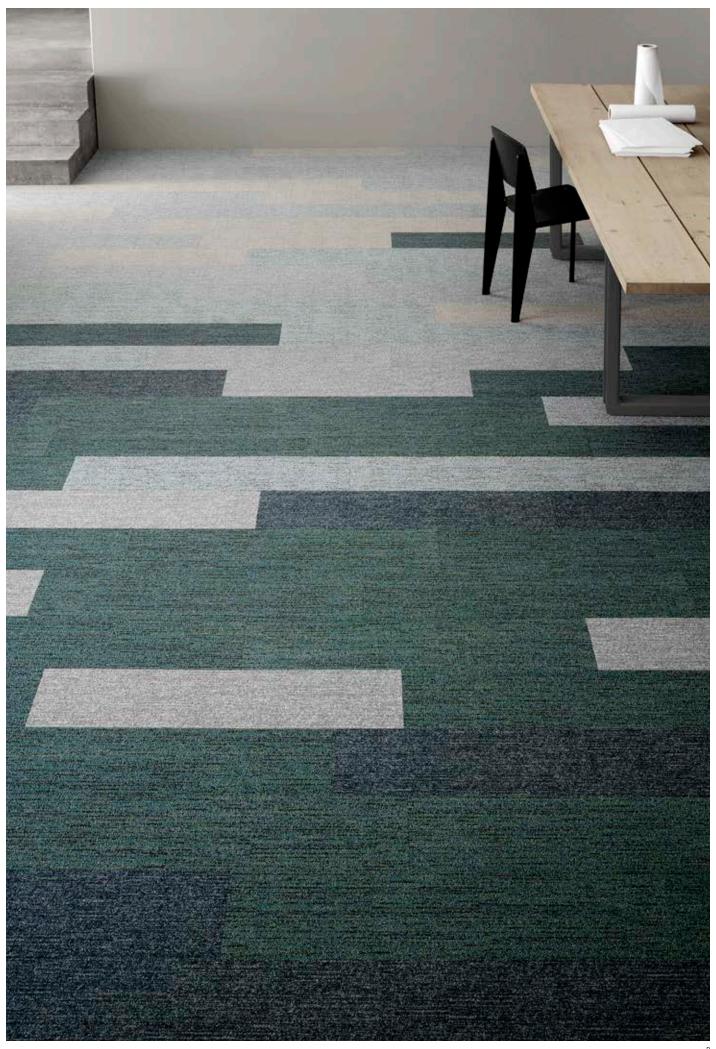

LAS6DL2: CURVE 45x63 CM 8 EPOCA PROFILE ECOTRUST 0603C1125 / 0603C1155 / 0603C1175 / 0603C1335 / 0603C1725 / 0603C1745

LAS2DL3: WAVE 49x74 CM  $\lozenge$  CONTRA STRIPE ECOTRUST 0691W1750  $\,/\,$  0691W1760  $\,/\,$  0691W1770