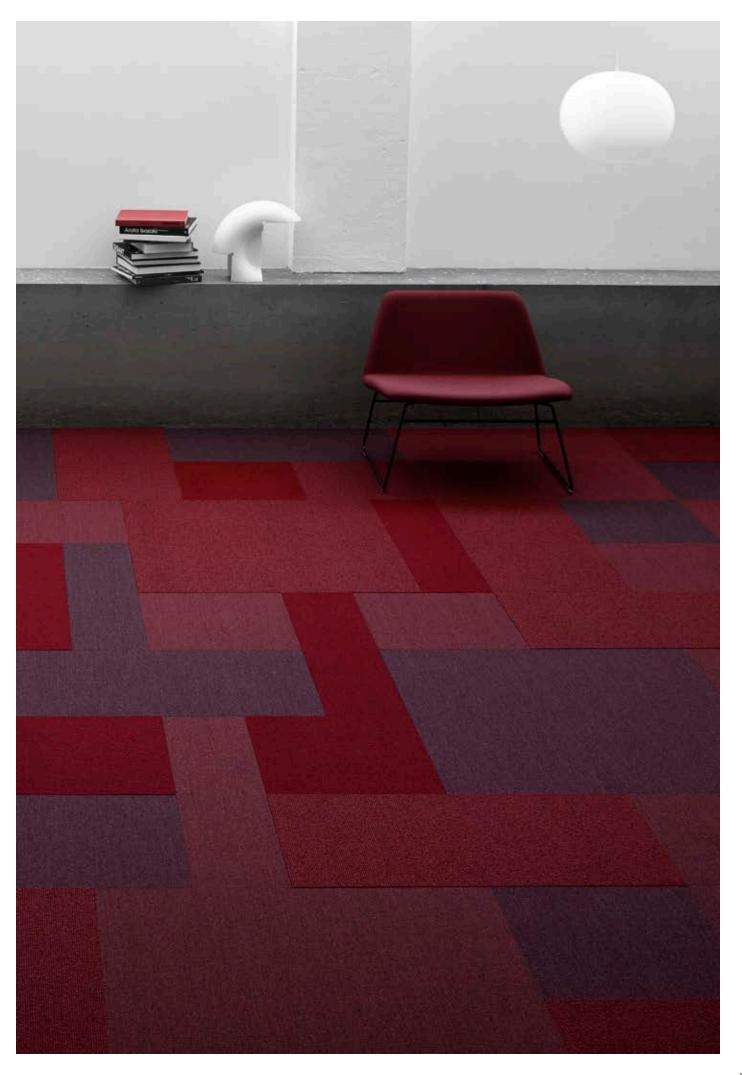

Mix different sizes, colours and materials for fascinating expressions with depth and structure. Experiment with your own combinations to define areas and focal points. Go bold with powerful contrast, or create a subtle, refined ambience by using different materials in the same colour tone. Figura opens a new, fresh dimension that encourages creativity to redefine floor design.

LAS6DL2: CURVE 45x63 CM 8 EPOCA PROFILE ECOTRUST 0603C1125 / 0603C1155 / 0603C1175 / 0603C1335 / 0603C1725 / 0603C1745

LAS2DL3: WAVE 49x74 CM  $\lozenge$  CONTRA STRIPE ECOTRUST 0691W1750  $\,/\,$  0691W1760  $\,/\,$  0691W1770