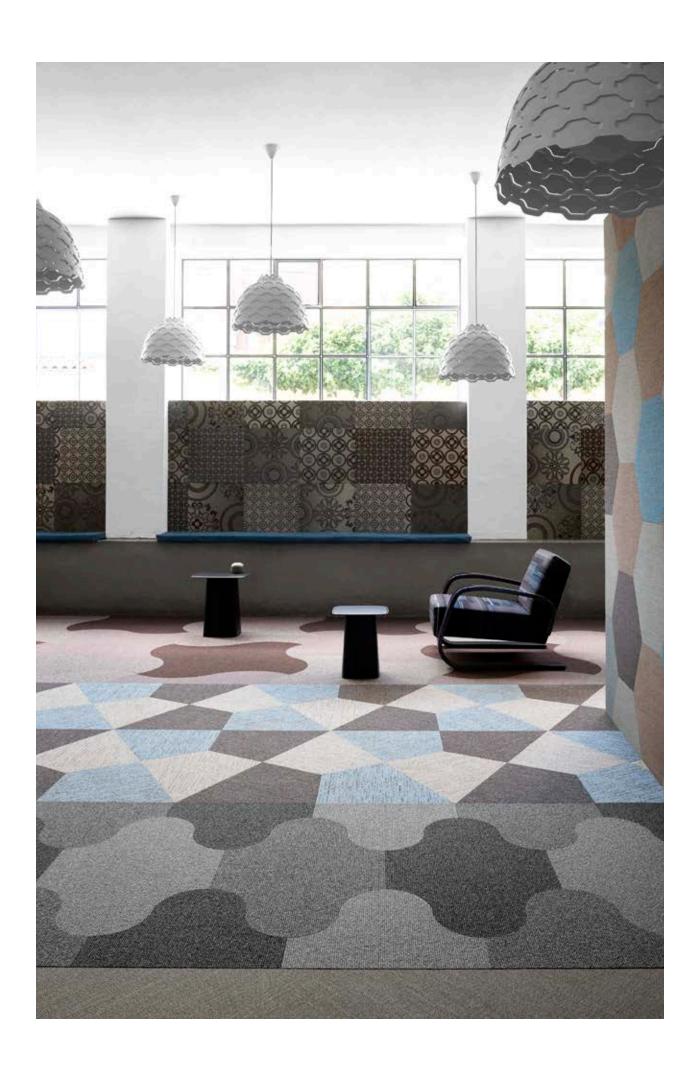

## Play with endless options

Push conventional floor design into a completely new direction. With the Figura concept, you have shape, material and colour entirely in your hands to tailor your carpet into a unique experience with new, interesting and exciting effects.

Combining the flexibility and environmental values of carpet tiles with creative and playful shapes in different materials and colours, Figura can deliver head-turning designs that will match any room and requirement.

Mix different sizes, colours and materials for fascinating expressions with depth and structure. Experiment with your own combinations to define areas and focal points. Go bold with powerful contrast, or create a subtle, refined ambience by using different materials in the same colour tone. Figura opens a new, fresh dimension that encourages creativity to redefine floor design.