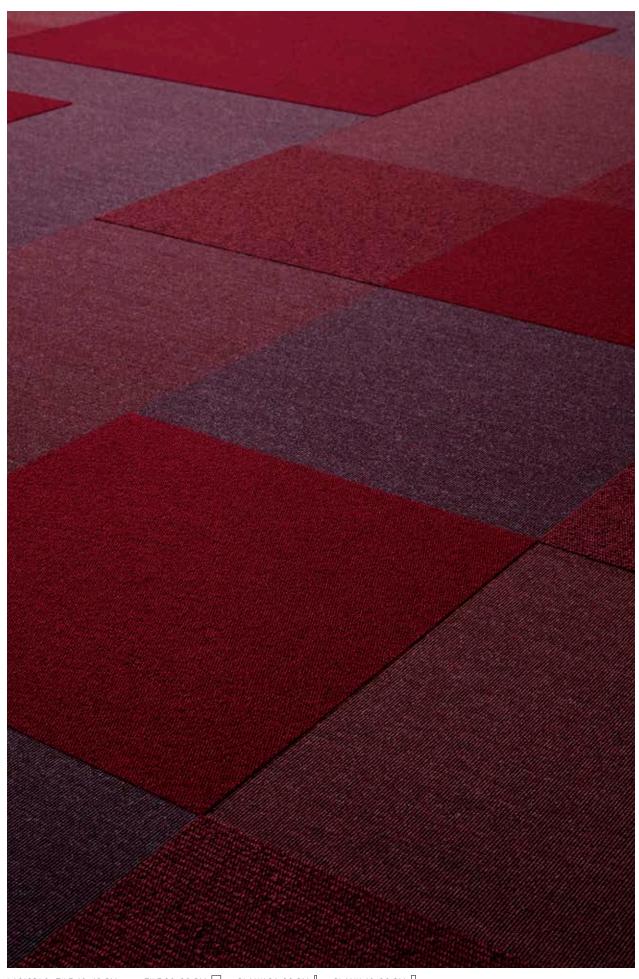

Mix different sizes, colours and materials for fascinating expressions with depth and structure. Experiment with your own combinations to define areas and focal points. Go bold with powerful contrast, or create a subtle, refined ambience by using different materials in the same colour tone. Figura opens a new, fresh dimension that encourages creativity to redefine floor design.

LAS6DL2: CURVE 45x63 CM 8 EPOCA PROFILE ECOTRUST 0603C1125 / 0603C1155 / 0603C1175 / 0603C1335 / 0603C1725 / 0603C1745

LAS2DL3: WAVE 49x74 CM  $\lozenge$  CONTRA STRIPE ECOTRUST 0691W1750  $\,/\,$  0691W1760  $\,/\,$  0691W1770