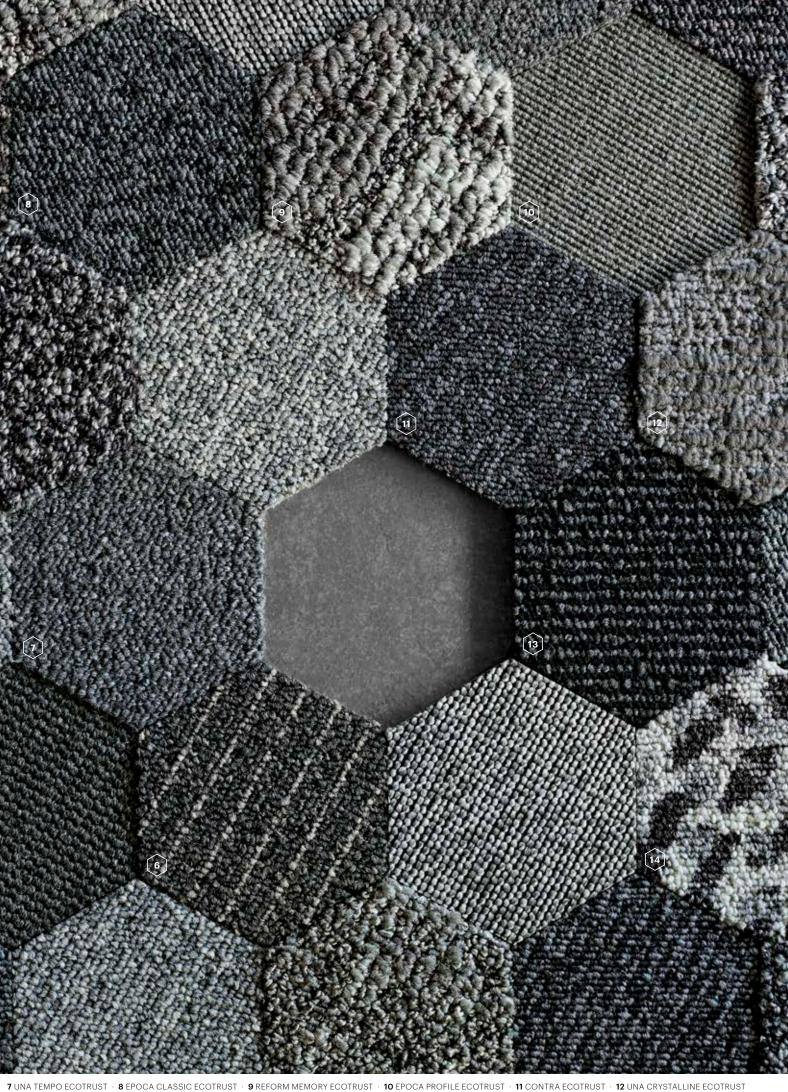

LAS6DL2: CURVE 45x63 CM 8 EPOCA PROFILE ECOTRUST 0603C1125 / 0603C1155 / 0603C1175 / 0603C1335 / 0603C1725 / 0603C1745

LAS2DL3: WAVE 49x74 CM  $\lozenge$  CONTRA STRIPE ECOTRUST 0691W1750  $\,/\,$  0691W1760  $\,/\,$  0691W1770

The quality can make the difference