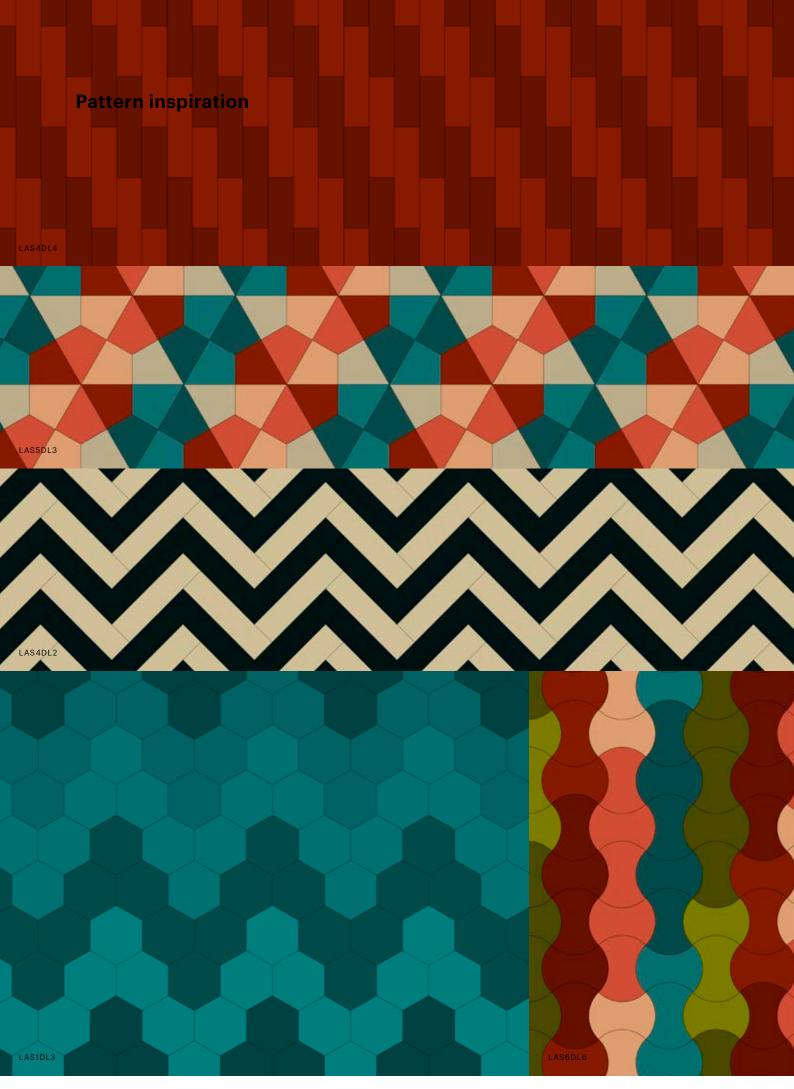

## The pure facts

#### **Technical specifications**

The Figura concept comprises eight different shapes, each in 15 different qualities. The different colours and materials can be used on their own or in combination. Mix tiles and planks in different sizes for unique flooring solutions. The Figura shapes are cut to ensure perfect joints.

Find pattern inspiration, full technical specifications, installation and maintenance guides at egecarpets.com.

LAS6DL3: CURVE 45x63 CM ® EPOCA CLASSIC ECOTRUST 0735C1155 / 0735C1185 / 0735C1645 / 0735C1670 / 0735C1745 / 0735C1775