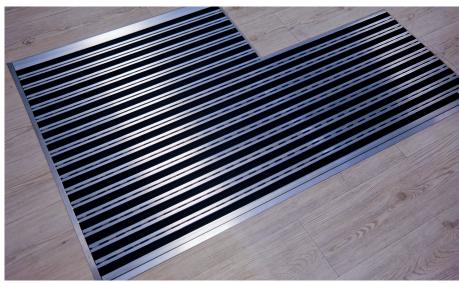

## REXMAT ramp profile for creating a matwell over the floor

- Aluminium ramp profile for creating a matwell over the floor, valid exclusively for 10 mm high mats, useful for those cases where there is no matwell in which to accommodate the mat
- Available in 2.5 metre strips. It is supplied in its original format, or in sections already mitred and ready to be fixed to the ground
- Self-adhesive, to be easily fixed to the floor ( can also be fixed with screws )
- Suitable exclusively for 10mm high mats
- It doesn't come assembled to the mat