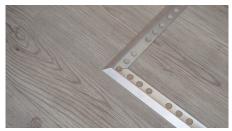

## REXMAT ramp profile for creating a matwell over the floor

Self-adhesive, to be easily fixed to the floor ( can also be fixed with Suitable exclusively for 10mm high mats

Image of mat and ramp profile

## REXMAT ramp profile for creating a matwell over the floor

- Aluminium ramp profile for creating a matwell over the floor, valid exclusively for 10 mm high mats, useful for those cases where there is no matwell in which to accommodate the mat
- Available in 2.5 metre strips. It is supplied in its original format, or in sections already mitred and ready to be fixed to the ground
- Self-adhesive, to be easily fixed to the floor ( can also be fixed with screws )
- Suitable exclusively for 10mm high mats
- It doesn't come assembled to the mat