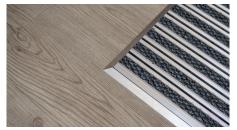

## REXMAT ramp profile for creating a matwell over the floor

Self-adhesive, to be easily fixed to the floor ( can also be fixed with Suitable exclusively for 10mm high mats

Image of mat and ramp profile

## REXMAT ramp profile for creating a matwell over the floor

- Aluminium ramp profile for creating a matwell over the floor, valid exclusively for 10 mm high mats, useful for those cases where there is no matwell in which to accommodate the mat
- Available in 2.5 metre strips. It is supplied in its original format, or in sections already mitred and ready to be fixed to the ground
- Self-adhesive, to be easily fixed to the floor ( can also be fixed with screws )
- Suitable exclusively for 10mm high mats
- It doesn't come assembled to the mat