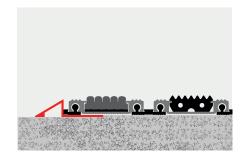

## REXMAT ramp profile for creating a matwell over the floor

Self-adhesive, to be easily fixed to the floor ( can also be fixed with Suitable exclusively for 10mm high mats

Image of mat and ramp profile

## REXMAT ramp profile for creating a matwell over the floor

- Aluminium ramp profile for creating a matwell over the floor, valid exclusively for 10 mm high mats, useful for those cases where there is no matwell in which to accommodate the mat
- Available in 2.5 metre strips. It is supplied in its original format, or in sections already mitred and ready to be fixed to the ground
- Self-adhesive, to be easily fixed to the floor ( can also be fixed with screws )
- Suitable exclusively for 10mm high mats
- It doesn't come assembled to the mat