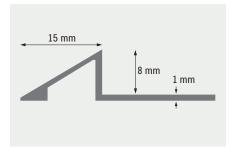

## REXMAT ramp profile for creating a matwell over the floor

- Aluminium ramp profile for creating a matwell over the floor, valid exclusively for 10 mm high mats, useful for those cases where there is no matwell in which to accommodate the mat
- Available in 2.5 metre strips. It is supplied in its original format, or in sections already mitred and ready to be fixed to the ground
- Self-adhesive, to be easily fixed to the floor ( can also be fixed with screws )
- Suitable exclusively for 10mm high mats
- It doesn't come assembled to the mat