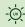

per 10cm            | 26 (+/-1)                                      |
| Pile height                       | 40 mm (+/- 5%)                                 |
| Total height                      | 42 mm (+/- 5%)                                 |
| Pile weight                       | 3307 gr / m2 ( +/- 10% )                       |
| Total weight                      | 3192 gr / m2 (+/- 10%)                         |
| Dimensional stability             | +/- 0,60 %                                     |
| Water permeability                | 40 litres /minute / m2                         |
| Installation                      | Floating without silica sand infill (optional) |

## FORMATS AND MEASUREMENTS

**ALHAMBRA** 



width: 2 meters length: 20 meters

width. 4 meters length: 20 meters