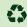

- the 40 mm "micro monofilament" thread extruded in a "U" concave shape offers a great recovery capacity after each step while still offering a soft and natural feel
- · matted yarn, which lowers the unnatural shine and reflections is customary to date for most models of artificial grass
- the maximum density technically possible for the type of yarn used of its caliber and weight: 26,250 stitches / m2

With the brilliant combination of yarn height, density and Dtex chosen we obtain a fiber weight of almost 2,000 gr / m2. This translates into a lawn of extraordinary softness, comfort, as well as cushion after treading or even if a child were to fall on it