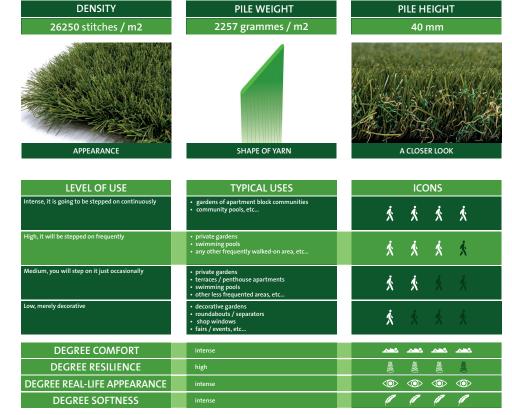

- the 40 mm "micro monofilament" thread extruded in a "U" concave shape offers a great recovery capacity after each step while still offering a soft and natural feel
- · matted yarn, which lowers the unnatural shine and reflections is customary to date for most models of artificial grass
- the maximum density technically possible for the type of yarn used of its caliber and weight: 26,250 stitches / m2

With the brilliant combination of yarn height, density and Dtex chosen we obtain a fiber weight of almost 2,000 gr / m2. This translates into a lawn of extraordinary softness, comfort, as well as cushion after treading or even if a child were to fall on it

A careful selection of different shades of colors developed in the last year make it different from any other model that even approaches the quality, appearance, texture and finish offered by our ALHAMBRA artificial grass