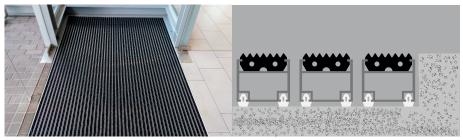

### **EXPERT 27 rubber**

# Highlights

EXPERT is a long-lasting entrance mat that provides an exclusive look to building entrances. It is composed of aluminium profiles in which a cleaning element has been inserted

Its principle of action is as follows: dust particles, small stones, and moisture are detached from the footwear, and get deposited between the profiles of the mat. In this way they are trapped, so that the next visitor will not drag them inside. Every so often it will suffice to simply roll up the mat and remove the captured dirt accumulated in the matwell in which it is housed

The main feature that makes EXPERT superior lies in its innovative connection system between profiles which uses a polyamide hinge, this allows ALL THE DIRT gathered between the profiles to remain deposited at the bottom of the matwell, it will suffice to simply roll up the mat and remove the captured dirt accumulated in the matwell in which it is housed