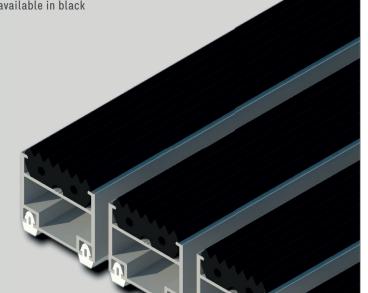

#### Aluminium profile

Plastic-hinge connection system between profiles

| Ð | 0 | £ | Û | Û | Û | Ð |  |
|---|---|---|---|---|---|---|--|

Rubber upper insert

Composition: Thermoplastic rubber

Composition: PVC

Weight:

150 grammes / linear meter

6063 aluminium alloy with T.5 treatment

319 grammes / linear meter

rexmať