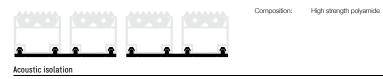

In the development of EXPERT special emphasis has been placed on sound insulation. In order to achieve total acoustic insulation, a 2,5 mm-thick piece of rubber is inserted by mechanical means into both ends of the bottom of each profile, this prevents any metallic noise from sounding. Acoustic insulation systems that use adhesive foam are less effective than the system used in EXPERT