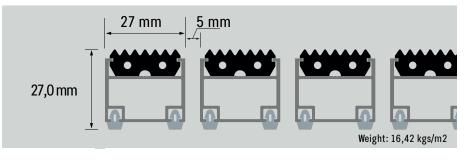

#### Aluminium profile

Plastic-hinge connection system between profiles

| Ð | 0 | £ | Û | Û | Û | Ð |  |
|---|---|---|---|---|---|---|--|

Rubber upper insert

Composition: Thermoplastic rubber

Composition: PVC

Weight:

150 grammes / linear meter

6063 aluminium alloy with T.5 treatment

319 grammes / linear meter

rexmať