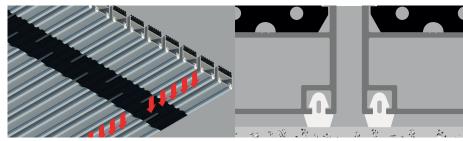

The main feature that makes EXPERT superior lies in its innovative connection system between profiles which uses a polyamide hinge, this allows ALL THE DIRT gathered between the profiles to remain deposited at the bottom of the matwell, it will suffice to simply roll up the mat and remove the captured dirt accumulated in the matwell in which it is housed

In the development of EXPERT special emphasis has been placed on sound insulation. In order to achieve total acoustic insulation, a 2,5 mm-thick piece of rubber is inserted by mechanical means into both ends of the bottom of each profile, this prevents any metallic noise from sounding. Acoustic insulation systems that use adhesive foam are less effective than the system used in EXPERT