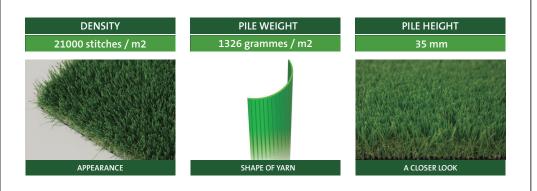

It is manufactured with 35 mm tall fibre with a density of 21,000 stitches / m2. It combines 4 colour shades (3 of which are green and one beige-coloured yarn), thanks to the use of the most innovative colour additives available today

| GENERAL TECHNICAL CHARACTERISTICS |                                                  |  |
|-----------------------------------|--------------------------------------------------|--|
| Type of manufacturing system      | Tufted cut pile + curly yarn                     |  |
| Gauge                             | 3/8"                                             |  |
| Stitches per m2                   | 21000 ( +/- 10% )                                |  |
| Stitches rate per 10cm            | 20(+/-1)                                         |  |
| Pile height                       | 35 mm ( +/- 5% )                                 |  |
| Total height                      | 37 mm ( +/- 5% )                                 |  |
| Pile weight                       | 1326 gr / m2 ( +/- 10% )                         |  |
| Total weight                      | 2480 gr / m2 ( +/- 10% )                         |  |
| Dimensional stability             | +/- 0,60 %                                       |  |
| Water permeability                | 40 litres / minute / m2                          |  |
| Installation                      | Floating without silica sand infill ( optional ) |  |