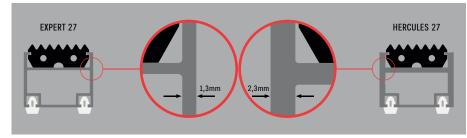

On the basis of EXPERT we have developed HERCULES, which profile has been reinforced in order to be able to withstand wheeled traffic weighing up to 400 kgs / wheel (dynamic load) and 7000 kgs / 100cm2 (static load)

In accordance with EN 16005 for those entrance mats fitted under a revolving door gap between profiles shouldn't exceed 4 mm Gap between HERCULES profiles is 3 mm, which makes HERCULES the right choice for those cases in need to meet EN standards when it comes to automatic revolving doors