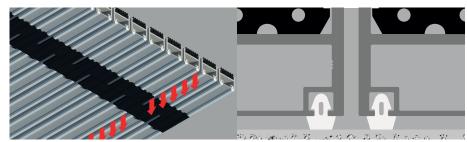

The main feature that makes EXPERT superior lies in its innovative connection system between profiles which uses a polyamide hinge, this allows ALL THE DIRT gathered between the profiles to remain deposited at the bottom of the matwell, it will suffice to simply roll up the mat and remove the captured dirt accumulated in the matwell in which it is housed