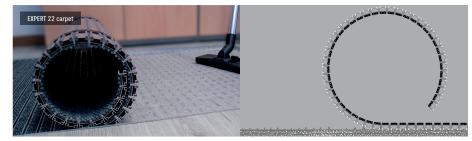

### Highlights (I)

EXPERT is a long-lasting entrance mat that provides an exclusive look to building entrances. It is composed of aluminium profiles in which a cleaning element has been inserted

Its principle of action is as follows: dust particles, small stones, and moisture are detached from the footwear, and get deposited between the profiles of the mat. In this way they are trapped, so that the next visitor will not drag them inside. Every so often it will suffice to simply roll up the mat and remove the captured dirt accumulated in the matwell in which it is housed

The main feature that makes EXPERT superior lies in its innovative connection system between profiles which uses a polyamide hinge, this allows ALL THE DIRT gathered between the profiles to remain deposited at the bottom of the matwell, it will suffice to simply roll up the mat and remove the captured dirt accumulated in the matwell in which it is housed