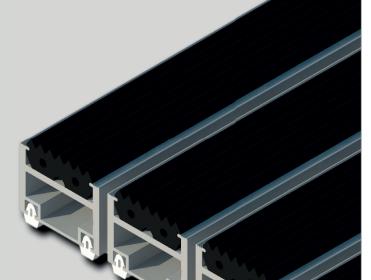

### Highlights (I)

EXPERT is a long-lasting entrance mat that provides an exclusive look to building entrances. It is composed of aluminium profiles in which a cleaning element has been inserted

Its principle of action is as follows: dust particles, small stones, and moisture are detached from the footwear, and get deposited between the profiles of the mat. In this way they are trapped, so that the next visitor will not drag them inside. Every so often it will suffice to simply roll up the mat and remove the captured dirt accumulated in the matwell in which it is housed

The main feature that makes EXPERT superior lies in its innovative connection system between profiles which uses a polyamide hinge, this allows ALL THE DIRT gathered between the profiles to remain deposited at the bottom of the matwell, it will suffice to simply roll up the mat and remove the captured dirt accumulated in the matwell in which it is housed

In the development of EXPERT special emphasis has been placed on sound insulation. In order to achieve total acoustic insulation, a 2,5 mm-thick piece of rubber is inserted by mechanical means into both ends of the bottom of each profile, this prevents any metallic noise from sounding. Acoustic insulation systems that use adhesive foam are less effective than the system used in EXPERT