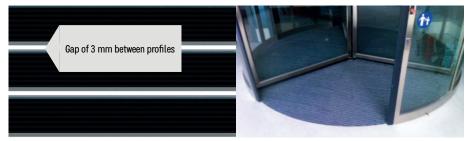

In accordance with EN 16005 for those entrance mats fitted under a revolving door gap between profiles shouldn't exceed 4 mm Gap between HERCULES profiles is 3 mm, which makes HERCULES the right choice for those cases in need to meet EN standards when it comes to automatic revolving doors