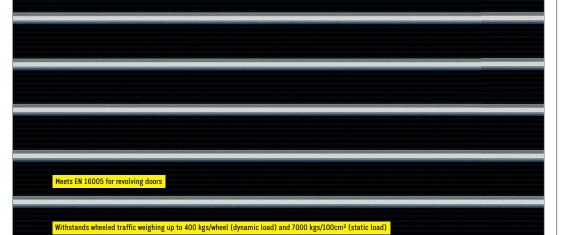

On the basis of EXPERT we have developed HERCULES, which profile has been reinforced in order to be able to withstand wheeled traffic weighing up to 400 kgs / wheel (dynamic load) and 7000 kgs / 100cm2 (static load)

In accordance with EN 16005 for those entrance mats fitted under a revolving door gap between profiles shouldn't exceed 4 mm Gap between HERCULES profiles is 3 mm, which makes HERCULES the right choice for those cases in need to meet EN standards when it comes to automatic revolving doors