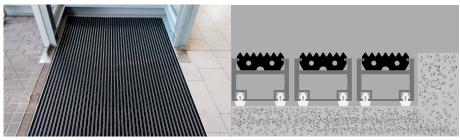

### Highlights (I)

EXPERT is a long-lasting entrance mat that provides an exclusive look to building entrances. It is composed of aluminium profiles in which a cleaning element has been inserted

Its principle of action is as follows: dust particles, small stones, and moisture are detached from the footwear, and get deposited between the profiles of the mat. In this way they are trapped, so that the next visitor will not drag them inside. Every so often it will suffice to simply roll up the mat and remove the captured dirt accumulated in the matwell in which it is housed

EXPERT is supplied completely finished and does not require any type of installation or adjustment, it only has to be housed in its matwell (recessed), in this way

- dirt accumulated between profiles since last cleaning can be easily removed, matwell acts as a collector tank
- · matwell keeps the mat still, otherwise it would be moved by footfall
- matwell ensures that mat surface is flush with the surrounding floor, this prevents people from tripping