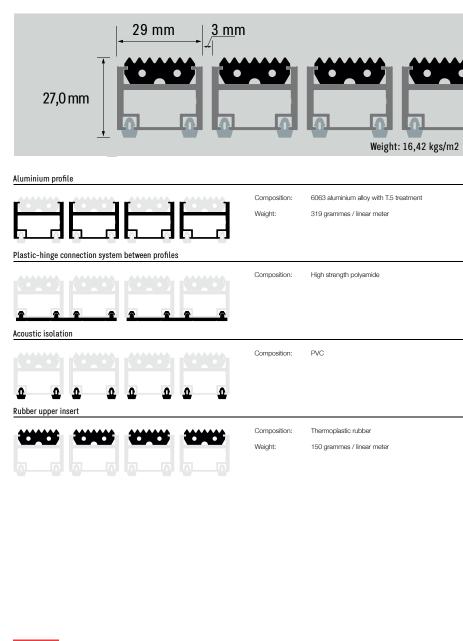

The main feature that makes EXPERT superior lies in its innovative connection system between profiles which uses a polyamide hinge, this allows ALL THE DIRT gathered between the profiles to remain deposited at the bottom of the matwell, it will suffice to simply roll up the mat and remove the captured dirt accumulated in the matwell in which it is housed

In the development of EXPERT special emphasis has been placed on sound insulation. In order to achieve total acoustic insulation, a 2,5 mm-thick piece of rubber is inserted by mechanical means into both ends of the bottom of each profile, this prevents any metallic noise from sounding. Acoustic insulation systems that use adhesive foam are less effective than the system used in EXPERT

On the basis of EXPERT we have developed HERCULES, which profile has been reinforced in order to be able to withstand wheeled traffic weighing up to 400 kgs / wheel (dynamic load) and 7000 kgs / 100cm2 (static load)

In accordance with EN 16005 for those entrance mats fitted under a revolving door gap between profiles shouldn't exceed 4 mm Gap between HERCULES profiles is 3 mm, which makes HERCULES the right choice for those cases in need to meet EN standards when it comes to automatic revolving doors