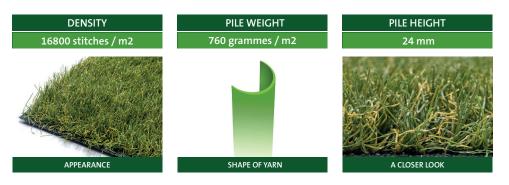

IBIZA is artificial grass made from a combination of straight and curly monofilament yarns, with 4 different colour tones (by mixing different shades of green and sand), through which a greater realism and naturalness is achieved, with a total height of 24 mm

| GENERAL TECHNICAL CHARACTERISTICS |                                                  |  |
|-----------------------------------|--------------------------------------------------|--|
| Type of manufacturing system      | Tufted cut pile + curly yarn                     |  |
| Gauge                             | 3/8"                                             |  |
| Stitches per m2                   | 16800 ( +/- 10% )                                |  |
| Stitches rate per 10cm            | 16(+/-1)                                         |  |
| Pile height                       | 24 mm ( +/- 5% )                                 |  |
| Total height                      | 26 mm ( +/- 5% )                                 |  |
| Pile weight                       | 760 gr / m2 ( +/- 10% )                          |  |
| Total weight                      | 1780 gr / m2 ( +/- 10% )                         |  |
| Dimensional stability             | +/- 0,60 %                                       |  |
| Water permeability                | 40 litres / minute / m2                          |  |
| Installation                      | Floating without silica sand infill ( optional ) |  |