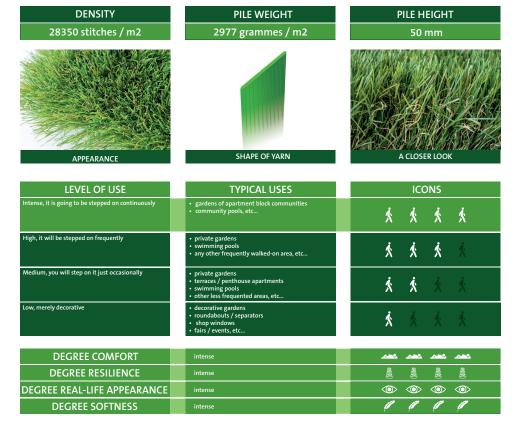

A very high density of 26,250 stitches / m2 completes the technical detail to realize what is today one of the best models in the world

"Move and the road will appear"

| TECHNICAL CHARACTERISTICS OF THE | YARN                                    |
|----------------------------------|-----------------------------------------|
| DTEX                             | 10000                                   |
| Filament configuration           | 12 straight + 6 curly                   |
| Straight yarn                    |                                         |
| Structure                        | Monofilament TENCATE (both yarns)       |
| Shape                            | Micro-strips (both yarns)               |
| Composition                      | Polyethylene ( both yarns )             |
| Yarn 1 colour shade              | Two-tone green (two colours)            |
| Yarn 2 colour shade              | Two-tone green ( two colours )          |
| Matte Treatment                  | Yes                                     |
| UV stabilised                    | Yes                                     |
| Respectful with the environment  | Yes, lead and cadmium free              |
| Curly yarn                       |                                         |
| Structure                        | Texturised                              |
| Composition                      | Hybrid ( Polypropylene + Polyethylene ) |
| Colour                           | Green                                   |

| Type of manufacturing system | Tufted cut pile + curly yarn                   |
|------------------------------|------------------------------------------------|
| Gauge                        | 3/8"                                           |
| Stitches per m2              | 28350 (+/- 10%)                                |
| Stitches rate per 10cm       | 27 (+/-1)                                      |
| Pile height                  | 50 mm (+/- 5%)                                 |
| Total height                 | 52 mm ( +/- 5% )                               |
| Pile weight                  | 2977 gr / m2 (+/- 10%)                         |
| Total weight                 | 4127 gr / m2 ( +/- 10% )                       |
| Dimensional stability        | +/- 0,60 %                                     |
| Water permeability           | 40 litres / minute / m2                        |
| Instalación                  | Floating without silica sand infill (optional) |