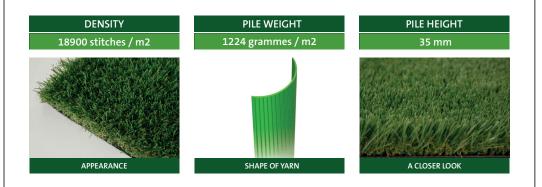

MADRID artificial grass was designed with a height of 35 mm and a density of 18,900 stitches/m2 in 4 shades to enhance its natural appearance

High quality, efficient, natural, economic and comfortable. In homage to Madrid

| GENERAL TECHNICAL CHARACTERISTICS |                                                  |  |
|-----------------------------------|--------------------------------------------------|--|
| Type of manufacturing system      | Tufted cut pile + curly yarn                     |  |
| Gauge                             | 3/8"                                             |  |
| Stitches per m2                   | 18900 ( +/- 10% )                                |  |
| Stitches rate per 10cm            | 18(+/-1)                                         |  |
| Pile height                       | 35 mm ( +/- 5% )                                 |  |
| Total height                      | 37 mm ( +/- 5% )                                 |  |
| Pile weight                       | 1224 gr / m2 ( +/- 10% )                         |  |
| Total weight                      | 2378 gr / m2 ( +/- 10% )                         |  |
| Dimensional stability             | +/- 0,60 %                                       |  |
| Water permeability                | 40 litres / minute / m2                          |  |
| Installation                      | Floating without silica sand infill ( optional ) |  |