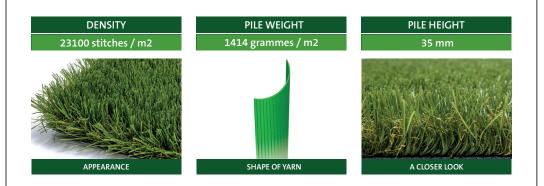

MADRID artificial grass was designed with a height of 35 mm and a density of 23,100 stitches/m2 in 4 shades to enhance its natural appearance

High quality, efficient, natural, economic and comfortable. In homage to Madrid

| GENERAL TECHNICAL CHARACTERISTICS |                                                  |  |
|-----------------------------------|--------------------------------------------------|--|
| Type of manufacturing system      | Tufted cut pile + curly yarn                     |  |
| Gauge                             | 3/8"                                             |  |
| Stitches per m2                   | 23100 (+/-10%)                                   |  |
| Stitches rate per 10cm            | 22(+/-1)                                         |  |
| Pile height                       | 35 mm ( +/- 5% )                                 |  |
| Total height                      | 37 mm ( +/- 5% )                                 |  |
| Pile weight                       | 1414 gr / m2 ( +/- 10% )                         |  |
| Total weight                      | 2534 gr / m2 ( +/- 10% )                         |  |
| Dimensional stability             | +/- 0,60 %                                       |  |
| Water permeability                | 40 litres / minute / m2                          |  |
| Installation                      | Floating without silica sand infill ( optional ) |  |