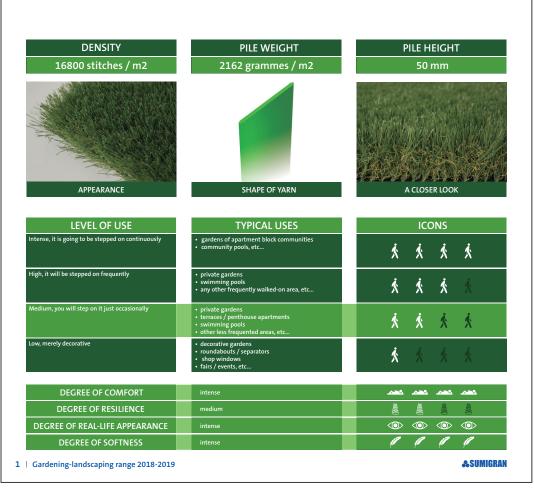

## **Beauty and comfort**

The artificial turf NATURA offers the customer the most natural and comfortable visual and tactile sensation at the best price in the market

Using an extremely soft yarn with a matte treatment and setting height of 50 mm and the maximum density allowed by this fiber (up to 25,200 stitches / m2), we obtain a tremendously comfortable, springy product while maintaining an extraordinary softness

The color used in its fibers uses the latest developments in dyes, achieving the most natural appearance with a similar tone to the Mediterranean artificial turf

The artificial turf NATURA contains almost 2,200 gr / m2 in its construction, which means that we are talking about the model with the best fiber / price weight ratio that can be found in the market today

The NATURA grass also has a related fire resistance test with Efl rating

An optimal product for private gardens, where the user needs the greatest comfort while putting it to use and when stepping on it, offering an extraordinarily attractive and realistic aesthetic

| Type of manufacturing system  | Tufted cut pile + curly yarn                     |
|-------------------------------|--------------------------------------------------|
| Gauge                         | 3/8"                                             |
| Stitches per m2               | 25250 (+/- 10%)                                  |
| Stitches rate per 10cm        | 24(+/-1)                                         |
| Pile height                   | 50 mm ( +/- 5% )                                 |
| Total height                  | 52 mm ( +/- 5% )                                 |
| Pile weight                   | 2162 gr / m2 ( +/- 10% )                         |
| Total weight                  | 3212 gr / m2 ( +/- 10% )                         |
| Dimensional stability         | +/- 0,60 %                                       |
| Water permeability            | 40 litres / minute / m2                          |
| Fire resistance clasification | Efl                                              |
| Installation                  | Floating without silica sand infill ( optional ) |