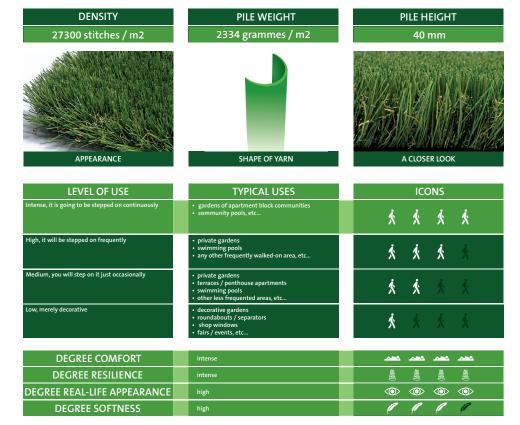

It is manufactured with a pile height of 40 mm and has a density of 27,300 stitches / m2. Along with the extraordinary yarn used in its production, these characteristics result in a very soft grass and it gives the feeling of being padded when it is stepped on (it has more than 2,300 gr / m2). In addition to this, its recovery capacity after being walked on is simply outstanding and it is amazingly resistant, while still being spongy and very pleasant to walk on

| GENERAL TECHNICAL CHARACTERISTICS |                                                |
|-----------------------------------|------------------------------------------------|
| Type of manufacturing system      | Tufted cut pile + curly yarn                   |
| Gauge                             | 3/8"                                           |
| Stitches per m2                   | 27300 (+/- 10%)                                |
| Stitches rate per 10cm            | 26 (+/-1)                                      |
| Pile height                       | 40 mm (+/- 5%)                                 |
| Total height                      | 42 mm (+/- 5%)                                 |
| Pile weight                       | 2334 gr / m2 ( +/- 10% )                       |
| Total weight                      | 3384 gr / m2 ( +/- 10% )                       |
| Dimensional stability             | +/- 0,60 %                                     |
| Water permeability                | 50 litres / minute / m2                        |
| Fire resistance clasification     | Efl-s2                                         |
| Installation                      | Floating without silica sand infill (optional) |