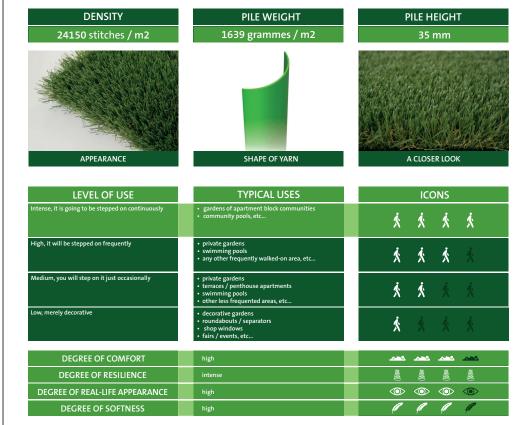

## You say you want a "revolution"

The REVOLUTION artificial grass is a creation oriented to satisfy the needs of even the most demanding client

This new turf is a revolution in the market

With the use of high caliber "micro monofilament in a C shape" with a density of 24,150 stitches/m2, a 335mm fiber height, and a weight of almost 1700 gr/m2 we obtain a product of very high resistance, which is suitable for very intense traffic

| GENERAL TECHNICAL CHARACTERISTICS |                                                |
|-----------------------------------|------------------------------------------------|
| Type of manufacturing system      | Tufted cut pile + curly yarn                   |
| Gauge                             | 3/8"                                           |
| Stitches per m2                   | 24150 (+/- 10%)                                |
| Stitches rate per 10cm            | 23 (+/-1)                                      |
| Pile height                       | 35 mm (+/- 5%)                                 |
| Total height                      | 37 mm (+/- 5%)                                 |
| Pile weight                       | 1639 gr / m2 (+/- 10%)                         |
| Total weight                      | 2644 gr / m2 ( +/- 10% )                       |
| Dimensional stability             | +/- 0,60 %                                     |
| Water permeability                | 50 litres /minute / m2                         |
| Fire resistance clasification     | EfI                                            |
| Installation                      | Floating without silica sand infill (optional) |