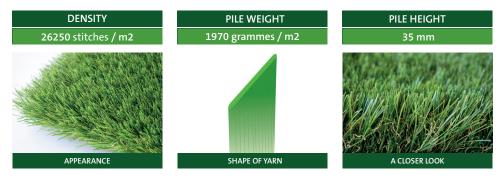

| GENERAL TECHNICAL CHARACTERISTICS |                                                  |  |
|-----------------------------------|--------------------------------------------------|--|
| Type of manufacturing system      | Tufted cut pile + curly yarn                     |  |
| Gauge                             | 3/8"                                             |  |
| Stitches per m2                   | 26250 (+/-10%)                                   |  |
| Stitches rate per 10cm            | 25(+/-1)                                         |  |
| Pile height                       | 35 mm ( +/- 5% )                                 |  |
| Total height                      | 37 mm ( +/- 5% )                                 |  |
| Pile weight                       | 1970 gr / m2 ( +/- 10% )                         |  |
| Total weight                      | 3075 gr / m2 ( +/- 10% )                         |  |
| Dimensional stability             | +/- 0,60 %                                       |  |
| Water permeability                | 40 litres /minute / m2                           |  |
| Installation                      | Floating without silica sand infill ( optional ) |  |