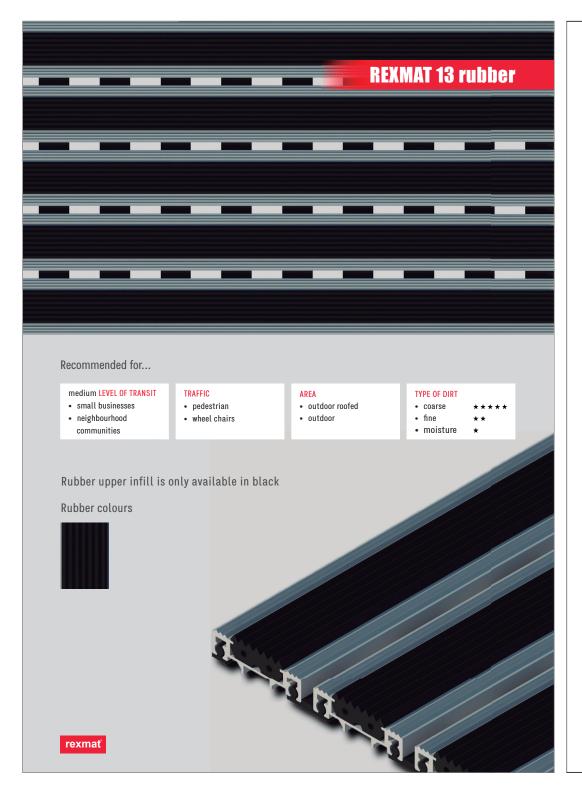

## Highlights

A good entrance mat must retain as much dirt as possible from footwear, without becoming saturated in the short term with dust or moisture REXMAT is an entrance mat that is composed of aluminium profiles in which a cleaning element has been inserted

Its main feature is that aluminium profiles are joined together by a high strength PVC joint allowing the mat to be rolled up in order to make its handling easier or to perform periodic removal of the dirt

Moreover, it is perforated, to allow dirt and moisture to pass through

Preventing metallic noises from coming up when being stepped on is a must for every mat of its kind. PVC joint not only acts as a profile connection system but also performs the function of acoustic isolation system, which reduces manufacture costs by "killing two birds with one stone"

## **Technical specifications**

Aluminium profile

6063 aluminium alloy with T.5 treatment

281 grammes / linear meter

Joint between profiles

Composition:

Plasticised PVC of SHORE A95 hardness

Weight:

80 grammes / linear meter

Drainage perforations:

6x22 mm Distance between perforations: 22mm

Rubber upper insert

Composition: Weight:

Thermoplastic rubber 150 grammes / linear meter