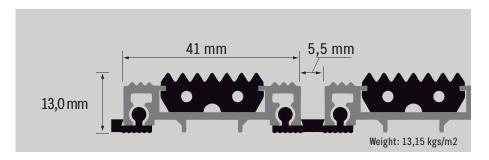

## **Technical specifications**

Aluminium profile

6063 aluminium alloy with T.5 treatment

281 grammes / linear meter

Joint between profiles

Composition:

Plasticised PVC of SHORE A95 hardness

Weight:

80 grammes / linear meter

Drainage perforations:

6x22 mm Distance between perforations: 22mm

Rubber upper insert

Composition: Weight:

Thermoplastic rubber 150 grammes / linear meter