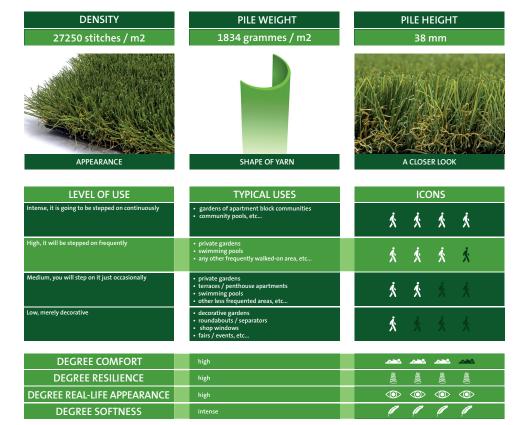

The SHANGHAI model has been designed in a 38 mm thread height and with an extraordinary density of more than 27,000 stitches / m2, which leads to the comfort

The combination of the physical characteristics, the raw material of origin, the combination of selected colors and the thread give this model a very natural look

The SHANGHAI artificial grass is valid for all types of landscape projects of high decoration, gardens, common areas of high traffic, green areas of buildings and business

Only the sum of experience and effort allow us to create products of the level of excellence of the SHANGHAI artificial grass. "Ad astra per aspera"

Beige and green

| GENERAL TECHNICAL CHARACTERISTICS |                                                |
|-----------------------------------|------------------------------------------------|
| Type of manufacturing system      | Tufted cut pile + curly yarn                   |
| Gauge                             | 3/8"                                           |
| Stitches per m2                   | 27300 (+/- 10%)                                |
| Stitches rate per 10cm            | 26 (+/-1)                                      |
| Pile height                       | 38 mm (+/- 5%)                                 |
| Total height                      | 40 mm (+/- 5%)                                 |
| Pile weight                       | 1834 gr / m2 ( +/- 10% )                       |
| Total weight                      | 2884 gr / m2 ( +/- 10% )                       |
| Dimensional stability             | +/- 0,60 %                                     |
| Water permeability                | 50 litres / minute / m2                        |
| Fire resistance clasification     | EfI                                            |
| Installation                      | Floating without silica sand infill (optional) |